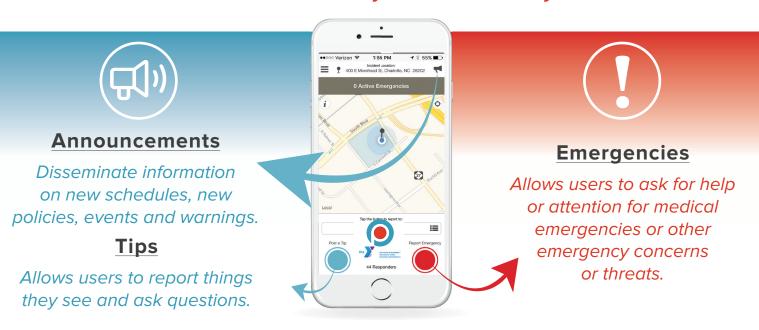

## Report an Emergency

Punch Alert's mobile app turns any iOS or Android device into a mobile panic alarm. Employees and visitors are able to use their phones to report emergencies or suspicious situations to preselected emergency responders.

#### Collect & Share Information

Any user can submit information to emergency responders in the form of text notes, images, video or audio recordings. Punch Alert allows responders to easily and efficiently crowd source this information, and even redistribute warnings and announcements to everyone on campus as one mass notification.