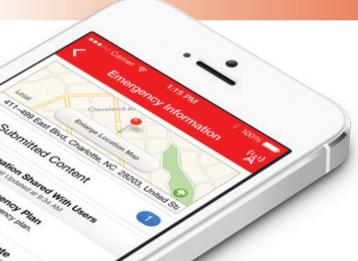

### Management & Resolution

Instantly after an emergency is reported, responders receive an email, text message, and automated phone call with the name and location of the person who reported the emergency. Responders can screen emergencies as they come in, release them to specific users, distribute emergency plans, share content and updates, as well as resolve the emergency—all from their mobile device.